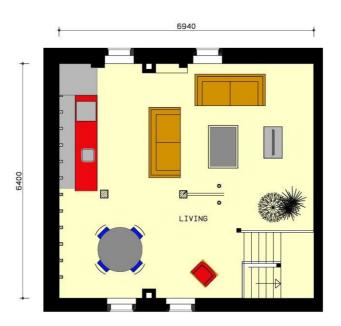

### First Floor 50m2:

Living room with an eating area and a relax area. Kitchen with refrigerator, induction cooking plate, oven/microwave.

Supplied with furniture and tv / dvd + tuner/cd + internet / Wifi.

# MAASDIJKHUISJE

Charming holiday rental near Maastricht Netherlands for 2 persons.

GROUND FLOOR

VERDIEPING

Info: Danny Vrolix \* tel.: 0032 499 21 03 70 \* <a href="mailto:info@maasdijkhuisje.be">info@maasdijkhuisje.be</a> \* <a href="www.maasdijkhuisje.be">www.maasdijkhuisje.be</a>