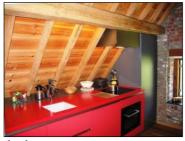

### First Floor 50m2:

Living room with an eating area and a relax area. Kitchen with refrigerator, induction cooking plate, oven/microwave.

Supplied with furniture and tv / dvd + tuner/cd + internet / Wifi.