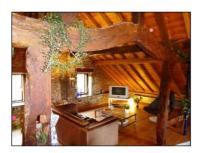

### First Floor 50m2:

Living room with an eating area and a relax area. Kitchen with refrigerator, induction cooking plate, oven/microwave.

Supplied with furniture and tv / dvd + tuner/cd + internet / Wifi.