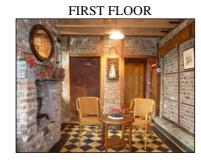

### First Floor 50m2:

Living room with an eating area and a relax area. Kitchen with refrigerator, induction cooking plate, oven/microwave.

Supplied with furniture and tv / dvd + tuner/cd + internet / Wifi.