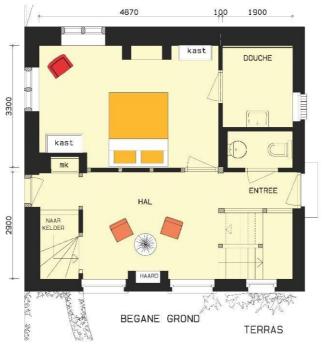

#### Ground floor 50m2:

Hal-entry, lavatory, bedroom with 2 comfortable adjustable beds, bathroom with washbasin and shower.

# MAASDIJKHUISJE

Charming holiday rental near Maastricht Netherlands for 2 persons.

GROUND FLOOR

VERDIEPING

Info: Danny Vrolix \* tel.: 0032 499 21 03 70 \* <a href="mailto:info@maasdijkhuisje.be">info@maasdijkhuisje.be</a> \* <a href="www.maasdijkhuisje.be">www.maasdijkhuisje.be</a>