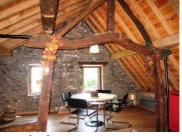

### First Floor 50m2:

Living room with an eating area and a relax area. Kitchen with refrigerator, induction cooking plate, oven/microwave.

Supplied with furniture and tv / dvd + tuner/cd + internet / Wifi.